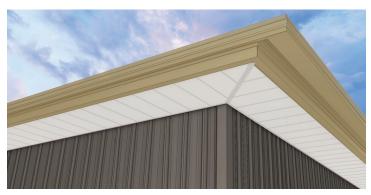

# FLAT SL PANEL

# TECHNICAL DATA SHEET

Designed for soffit applications, the Flat SL Panel offers flat, 12" panel coverage. It features a lock joint design that permits the placement of concealed fasteners and minimizes moisture intrusion.

## STANDARD COLORS

**Desert Sand (DS)** 

Regal White (RW)

Slate Gray (SG)

Recommended orientation as shown above for Flat SL Panel soffit applications.