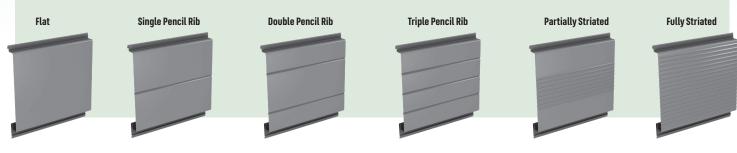

# FLAT SL PANEL

# TECHNICAL DATA SHEET



Designed for soffit applications, the Flat SL Panel offers flat, 12" panel coverage. It features a lock joint design that permits the placement of concealed fasteners and minimizes moisture intrusion.

Panel Length Standard: 1' - 25'

**Panel Width** 

**Panel Depth** 11/2"

**Surface Finish** Standard: Smooth

Substrates

Standard: 24 gauge G-90 Galvanized Steel

## PANEL OPTIONS



#### **DESIGN FEATURES & BENEFITS**

- Excellent for new construction and retrofit projects.
- Concealed fasteners create a crisp, clean aesthetic.



#### **TESTING**

| TEST       | CHARACTERISTIC | TEST METHOD | TEST TITLE                                                                     | RESULTS                                                                            |
|------------|----------------|-------------|--------------------------------------------------------------------------------|------------------------------------------------------------------------------------|
| Structural | Wind Loads     | ASTM E72    | Determines structural performance under uniform static air pressure difference | See load-span tables for allowable spans/loads under positive or negative load