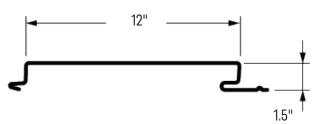

# TECHNICAL DATA SHEET

Designed for soffit applications, the Flat SL Panel offers flat, 12" panel coverage. It features a lock joint design that permits the placement of concealed fasteners and minimizes moisture intrusion.

Panel Length Standard: 1' - 25'

**Panel Width** 

**Panel Depth** 11/2"

**Surface Finish** Standard: Smooth

Substrates

Standard: 24 gauge G-90 Galvanized Steel