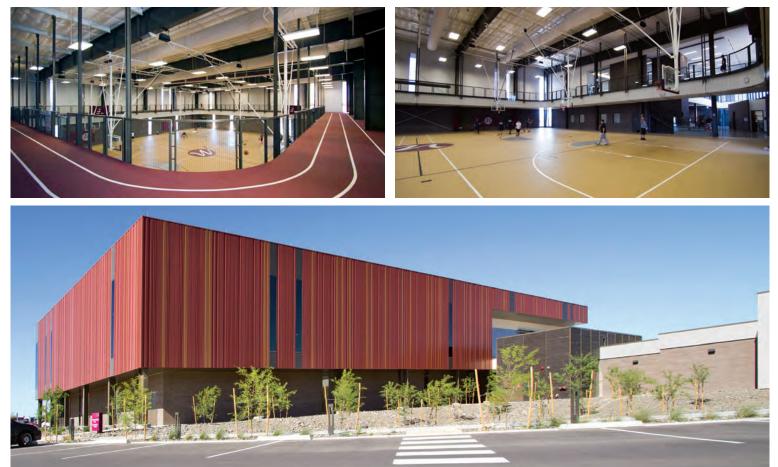

## Maricopa Multi-Gen Facility

**LOCATION** Maricopa, AZ

**SIZE** 16,000 sf

WALL SYSTEM By Others

**ROOF SYSTEM** Nucor CFR<sup>™</sup> Standing Seam The Maricopa Multi-Generational Center features state-of-the-art exercise equipment rooms, basketball courts, suspended indoor track, classrooms, and an aquatic center.

This 15,892 sf pre-engineered Nucor building is a single slope clear span with a low eave of 35' and high eave at 42'. There are standing seam roof panels, parapet walls with five differently configured concealed fastener wall panels in three different colors. Interior metals walls are lined with a perforated acoustical liner panel. Insulation is R-30 roof and R-25 walls.