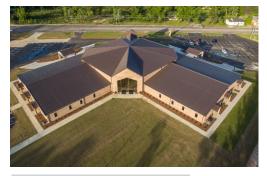

This unique project consisted of four pre-engineered Nucor metal buildings attached to a structural steel building used for the center of the building. The structural steel portion of the building is 20,000 SF with a 135' clear span truss.

The facility includes a 650-seat auditorium, space for a 65 person choir, large student room with stage, classrooms, dedicated kid zone and amenity space.