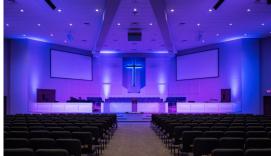

The facility includes a 650-seat auditorium, space for a 65 person choir, large student room with stage, classrooms, dedicated kid zone and amenity space.