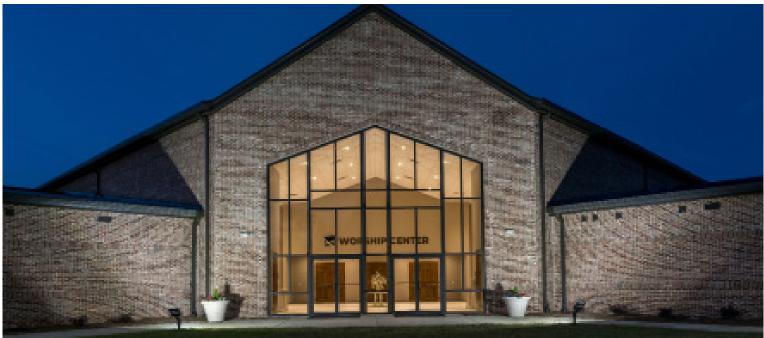

# **Collinsville First Baptist Church**

### **ROOF SYSTEM**

Nucor VR16 II™ Standing Seam

After their original location was destroyed by tornado, Collinsville First Baptist Church recently completed a new, more functional, building for their congregation.