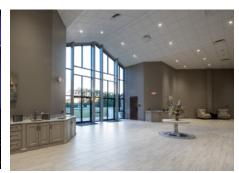

# **Collinsville First Baptist Church**

This unique project consisted of four pre-engineered Nucor metal buildings attached to a structural steel building used for the center of the building. The structural steel portion of the building is 20,000 SF with a 135' clear span truss.

The facility includes a 650-seat auditorium, space for a 65 person choir, large student room with stage, classrooms, dedicated kid zone and amenity space.