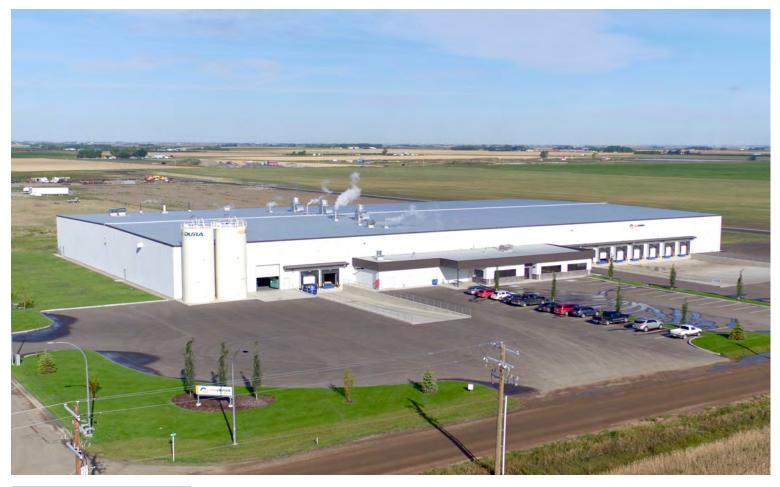

## Nudura Manufacturing & Warehouse Facility

LOCATION Coaldale, Alberta

**SIZE** 103,360 sf

WALL SYSTEM Nucor Accent Wall™

**ROOF SYSTEM** Nucor CFR <sup>™</sup> Standing Seam Roof NUDURA is now the leading insulated Concrete Forming systems in the world. This facility includes manufacturing, warehousing, and offices. Covered with a CFR<sup>™</sup> roof, this building features a perimeter parapet to accent the office appearance.

The warehouse features an 8 bay loading dock and a 2 bay receiving area. The project was designed using an expandable rigid frame endwall to allow easy expansion in the future.