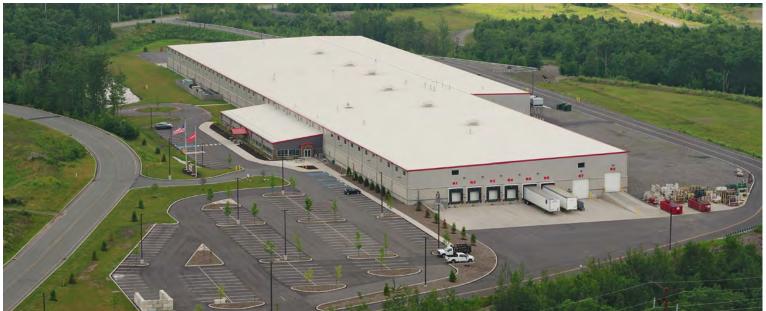

### **BUILDING END-USE**

**Glass Manufacturing** 

Cardinal Glass Industries, a leading manufacturer of residential glass for windows and doors constructed a 200,000 sf facility in Archbald near Scranton, PA. This new facility allowed the company to move from their smaller nearby leased facilities while doubling the production lines and creating new jobs.

Manufacturing, distribution, and office areas are all included in the design of this pre-engineered metal building. The building includes jib and mutiple top running cranes. Thirty five clear height to support the laminated glass production plus future 72,000 sf of expansion were also included in this design.