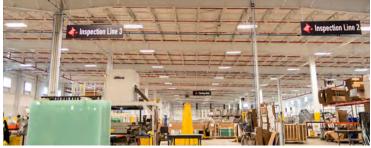

Manufacturing, distribution, and office areas are all included in the design of this pre-engineered metal building. The building includes jib and mutiple top running cranes. Thirty five clear height to support the laminated glass production plus future 72,000 sf of expansion were also included in this design.