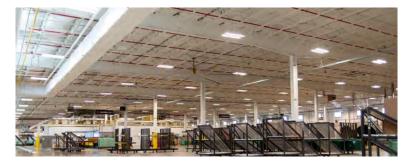

Manufacturing, distribution, and office areas are all included in the design of this pre-engineered metal building. The building includes jib and mutiple top running cranes. Thirty five clear height to support the laminated glass production plus future 72,000 sf of expansion were also included in this design.