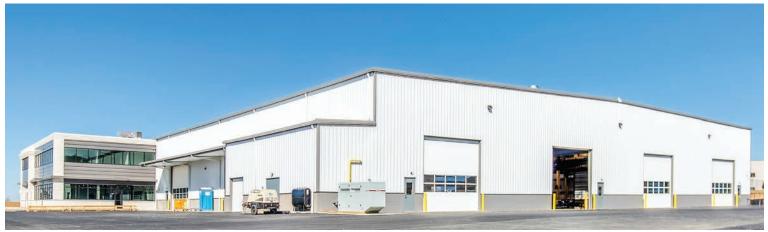

### **BUILDING END-USE**

Trailer Manufacturing

This 61,600 sf trailer manufacturing facility utilizes a 200'x 308' gable symmetrical framing structure. It features twelve 10-ton cranes, 13 overhead doors, and insulation for the roof and walls. NBS designed the loads for the 50'x 84'-8" mezzanine. Galvalume plus CFR roof panels, reflective white A-Panel walls, and 8" masonry highlight the exterior.

Deliberated with expansion in mind, the right end wall of the future addition will attach to the left end wall of the manufacturing building. Another NBS building is housed on the same campus and is used as a paint shop. NBS was chosen for both projects because of our design capability and flexible layouts.