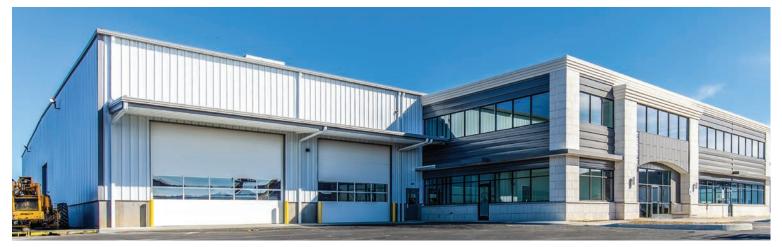

### **BUILDING END-USE**

Trailer Manufacturing

This 61,600 sf trailer manufacturing facility utilizes a 200'x 308' gable symmetrical framing structure. It features twelve 10-ton cranes, 13 overhead doors, and insulation for the roof and walls. NBS designed the loads for the 50'x 84'-8" mezzanine. Galvalume plus CFR roof panels, reflective white A-Panel walls, and 8" masonry highlight the exterior.

Deliberated with expansion in mind, the right end wall of the future addition will attach to the left end wall of the manufacturing building. Another NBS building is housed on the same campus and is used as a paint shop. NBS was chosen for both projects because of our design capability and flexible layouts.